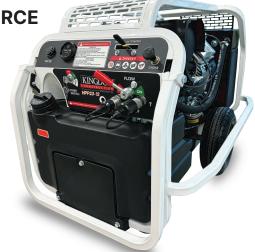

## **Kingdom Construction Products HPP23-12B**

## **FEATURES:**

- Briggs & Stratton Vanguard 23 HP Engine
- 8 GPM/30 LPM to 12 GPM/45 LPM Circuit
- Manual Throttle Control
- Electric Start
- Low Engine Oil Shutdown
- 12V DC Plug
- Maintenance-Free Battery

- Exceptional Cooling
- Air-to-Oil Cooler
- Easily Transportable
- Lift and Latch Transport Handle
- Large Never-Flat Tires
- 2000 PSI Pressure Relief Setting
- Powder Coated

| SPECIFICATIONS          |                            |
|-------------------------|----------------------------|
| PART#                   | HPP23-12                   |
| DESCRIPTION:            | 23 HP HYDRAULIC POWER PACK |
|                         |                            |
| ENGINE:                 | BRIGGS & STRATTON VANGUARD |
| FLOW:                   | 8-12 GPM                   |
| MAXIMUM PRESSURE:       | 2000 PSI                   |
| HYDRAULIC OIL CAPACITY: | 3 GALLONS                  |
| FUEL CAPACITY:          | 6.2 GALLONS                |
| WEIGHT:                 | 298 LBS.                   |
| SIZE:                   | 35" X 22" X 29"            |